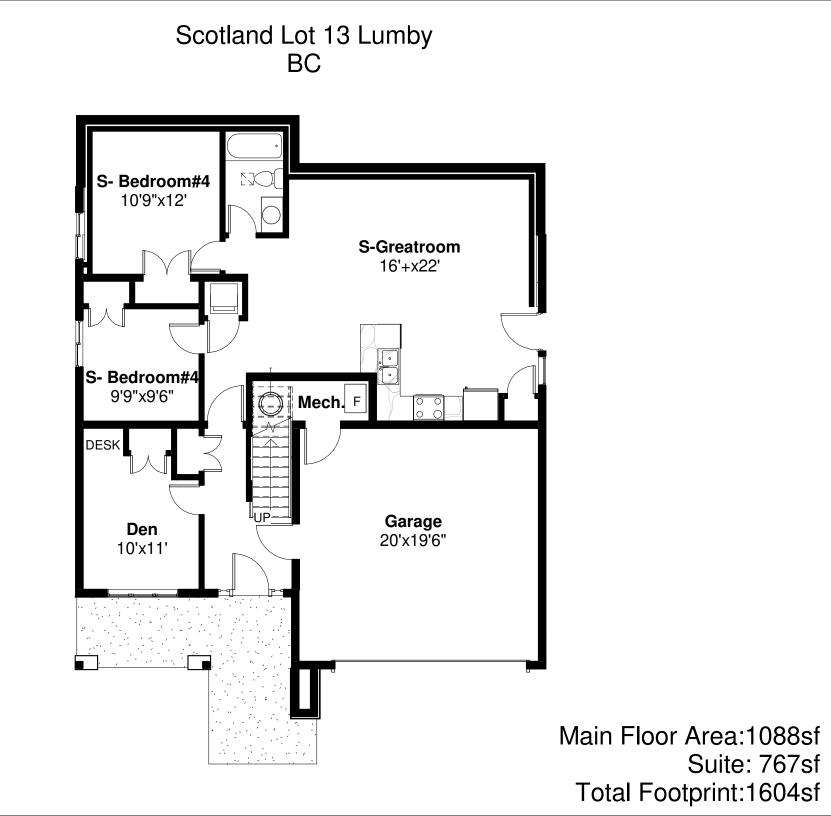

Upper Floor Area: 1363sf Covered Deck: 216sf

# Lot #13 The Craftsman Feature Sheet

### Den:

- Vinyl plank flooring.
- LED clip light.
- Closet white wire shelf hanger.

### Suite/basement Great Room:

- Vinyl plank flooring.
- Baseboard heat with PVR

## Suite/basement Bathroom

- Vinyl plank flooring.
- Standard size vanity. Custom painted Benjamin Moore Onyx.
- Formica countertop
- Top mount white sink with chrome faucet.
- Chrome cabinet hardware.
- Chrome Vanity light.
- Custom cut full size mirror to below vanity light.
- 60 inch white fibreglass Hytech tub/shower surround.

### Suite/basement Bedroom #1

- Vinyl plank flooring.
- LED clip light.
- Walk in closet white wire shelf hanger.

### Suite/basement Bedroom #2

- Vinyl plank flooring.
- LED clip light.
- Closet white wire shelf hanger.

### **Stairwell**

- Custom hanging chandelier (chrome).
- Carpet.