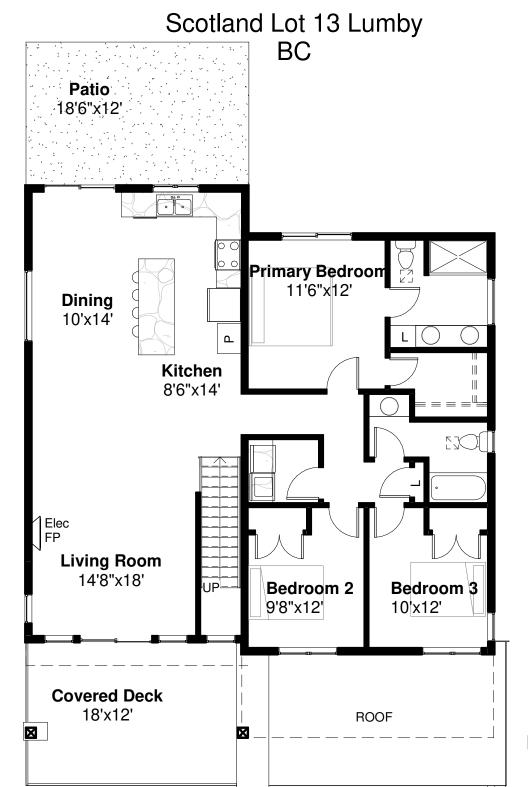

Upper Floor Area: 1363sf Covered Deck: 216sf

# Lot #13 The Craftsman Feature Sheet

#### Entry:

- Front door frosted glass insert with clear side lights and transom. Painted black.
- Vinyl plank flooring.
- Low profile chandelier (chrome).

### Kitchen:

- Laminate flooring.
- Custom maple shaker kitchen cabinetry. Painted Benjamin Moore Chantilly Lace.
- Oversize entertainers dream island; maple shaker, custom painted Benjamin Moore Midnight Blue. Custom cabinets and drawers within the island.
- Custom butcher block style Formica island top.
- Quartz perimeter kitchen counters Diamond White.
- Custom cabinet hardware (Chrome).
- 2 custom pendant lights over the island (Chrome).
- Custom tile back splash.
- Undermount black Blanco Silgranite sink with black faucet/pull down spray.
- 36 inch counter depth stainless Whirlpool refrigerator 20 cu.ft.
- 28x29 Whirlpool gas range stainless steel.
- 24x34x23 Whirlpool dishwasher stainless steel.
- 17x29 1.7 cu.ft Whirlpool microwave hood combo stainless steel.

### Living/Dining Room:

- Laminate flooring.
- Allusion Platinum series 52-5/16" linear electric fireplace; 5,000 BTU.
- TV outlet above fireplace.
- Oversized 8ft sliding glass door.

### Laundry Room:

- Custom patterned tile.
- Samsung front load washer 5.2 cu.ft white.
- Samsung front load electric dryer 7.5 cu.ft white.
- Formica counter top.

### Hallway:

- Laminate flooring.

### Main Bath:

- Custom tile (white octagon).
- Standard size vanity; custom painted Benjamin Moore Hale Navy.
- Quartz counter top; builders series Diamond White.
- Undermount white sink with chrome faucet.
- Chrome cabinet hardware.
- Custom wall mount vanity light (chrome).
- Custom full size wall mounted mirror to below vanity light.
- 60 inch white fibreglass Hytech tub/shower surround.

### Master Bedroom:

- Laminate flooring.
- Wired for TV
- Bedside light switch.
- Feature Wall Benjamin Moore Coventry Grey.

### **Master Closet:**

- Laminate flooring.
- Custom wood closet organizer.

### Master Bathroom:

- Custom gloss marble style tile, white with grey veining detail.
- Custom double vanity with shaker cabinets Benjamin Moore Chantilly Lace.
- Quartz vanity counter top; builders series Diamond White.
- His and her undermount white sinks with chrome faucets.
- Custom wall mount vanity light fixtures.
- Custom cut full size mirror to below vanity fixtures.

- Chrome cabinet hardware.
- Custom tiled glass raised shower with fibre glass base.

### **Bedroom One:**

- Laminate flooring.
- LED clip light.
- Closet white wire shelf hanger.

### **Bedroom Two:**

- Laminate flooring.
- LED clip light.
- Closet white wire shelf hanger.