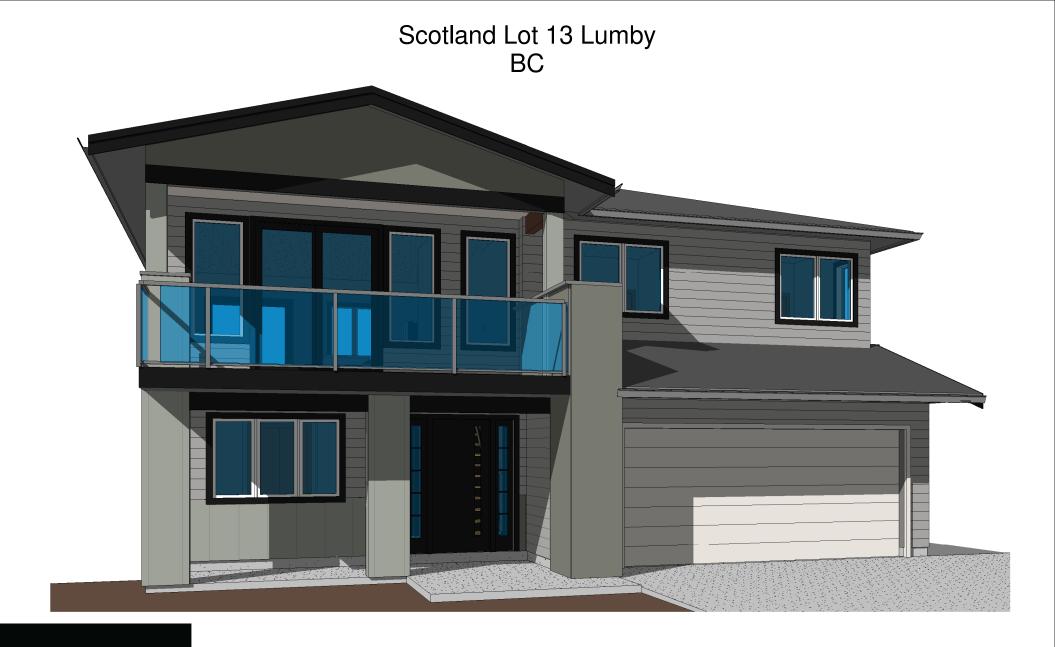

Upper Floor Area: 1363sf Covered Deck: 216sf





# Lot #13 The Craftsman Feature Sheet

### **Exterior:**

- Hardie board siding Pearl Grey.
- Hardie board detail in peaks and trim Slate Grey.
- Hardie board trim Black.
- Soffit Black
- Fascia, downspouts Dover Grey.
- IKO lifetime warranty AR laminate shingles; colour Dual Black.
- Garage door double car, belt drive, flush white.
- All weather Low E Argon glass windows. NAF's rated. White vinyl in & out.
- Brushed concrete driveway/sidewalks/back patio.
- Dura deck flooring on covered deck.

### Mechanical:

- -\_\_\_Forced air Amerostar furnace with AC
- -\_\_\_50 gallon electric hot water tank
- -\_\_\_Fire suppression system.

#### Entry:

- Front door frosted glass insert with clear side lights and transom. Painted black.
-