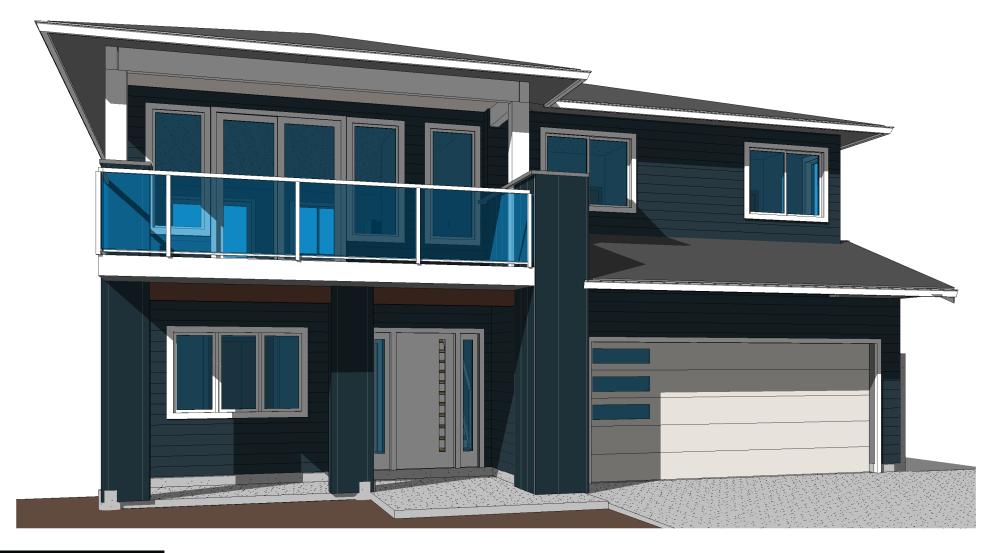

# Scotland Lot 12 Lumby BC

# **Exterior:**

- Hardie board siding Deep Ocean.
- Hardie board trim Arctic White.
- Soffit, fascia, downspouts Bright White.
- IKO lifetime warranty AR laminate shingles; colour Dual Black.
- Garage door double car, belt drive, flush white with 3 horizontal glass side panel inserts.
- All weather Low E Argon glass windows. NAF's rated. White vinyl in & out.
- Brushed concrete driveway/sidewalks/back patio.
- Dura deck flooring on covered deck.
- Landscaping underground irrigation back and front; turf back and front; 3 shrubs and one tree in front; landscaping rock below windows in front.