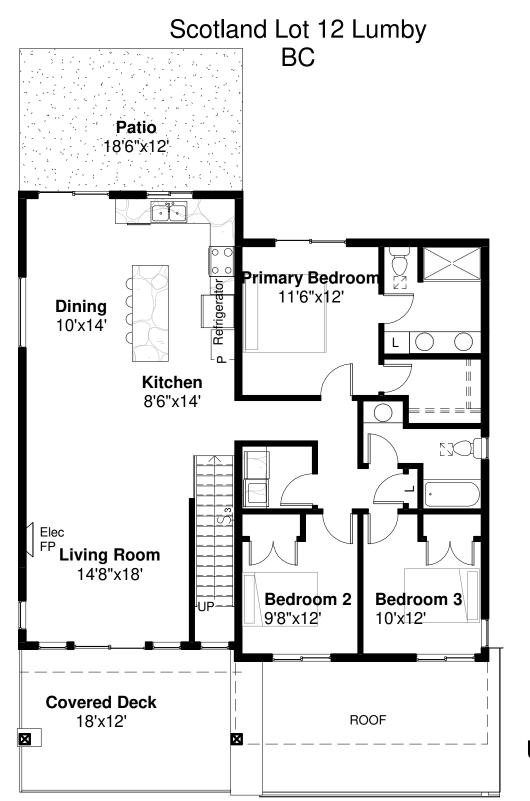

# Scotland Lot 12 Lumby BC

# Scotland Lot 12 Lumby BC

Main Floor Area:1088sf

Suite: 767sf

Total Footprint:1604sf

Upper Floor Area: 1363sf Covered Deck: 216sf

#### **Kitchen:**

- Laminate flooring.
- Custom maple shaker kitchen cabinetry. Painted Benjamin Moore Chantilly Lace.
- Oversize entertainers dream island; maple shaker, custom painted Benjamin Moore Coventry Grey. Custom cabinets and drawers within the island.
- Custom butcher block style Formica island top.
- Quartz perimeter kitchen counters; builders series Diamond White.
- Custom cabinet hardware (black).
- Under cabinet LED tape lighting.
- 2 custom pendant lights over the island (black).
- Custom tile back splash.
- Undermount black Blanco Silgranite sink with black faucet/pull down spray.
- 36 inch counter depth stainless Whirlpool refrigerator 20 cu.ft.
- 28x29 Whirlpool gas range stainless steel.
- 24x34x23 Whirlpool dishwasher stainless steel.
- 17x29 1.7 cu.ft Whirlpool microwave hood combo stainless steel.

**Living/Dining Room:** 

- Laminate flooring.
- Allusion Platinum series 52-5/16" linear electric fireplace; 5,000 BTU.
- TV outlet above fireplace.
- Oversized 8ft sliding glass door.

# **Laundry Room:**

- Custom black and white patterned tile.
- Samsung front load washer 5.2 cu.ft white.
- Samsung front load electric dryer 7.5 cu.ft white.
- Formica counter top.

## **Main Bath:**

- Custom tile (12x24 grey/black swirl).
- Standard size vanity; custom painted Benjamin Moore Chantilly Lace.
- Quartz vanity counter top; builders series Diamond White.
- Undermount white sink with black faucet.
- Black cabinet hardware.
- Custom wall mount vanity light (black).
- Custom full size wall mounted mirror to below vanity light.
- 60 inch white fibreglass Hytech tub/shower surround.

#### **Master Bedroom:**

- Laminate flooring.
- Wired for TV
- Bedside light switch.
- Sliding Door to back yard with concrete pad.
- Feature wall Benjamin Moore Midnight Blue.

#### **Master Closet:**

- Laminate flooring.
- Custom wood closet organizer.

#### **Master Bathroom:**

- Custom heated gloss marble style tile, white with grey veining detail.
- Custom double vanity with shaker cabinets Benjamin Moore Chantilly Lace.
- Quartz vanity counter to; builders series Diamond White.
- His and her undermount white sinks with chrome faucets.
- Custom wall mount vanity light fixtures.
- Custom cut full size mirror to below vanity fixtures.

#### **Bedroom One:**

- Laminate flooring.
- LED clip light.
- Closet white wire shelf hanger.

# **Bedroom Two:**

- Laminate flooring.
- LED clip light.
- Closet white wire shelf hanger.