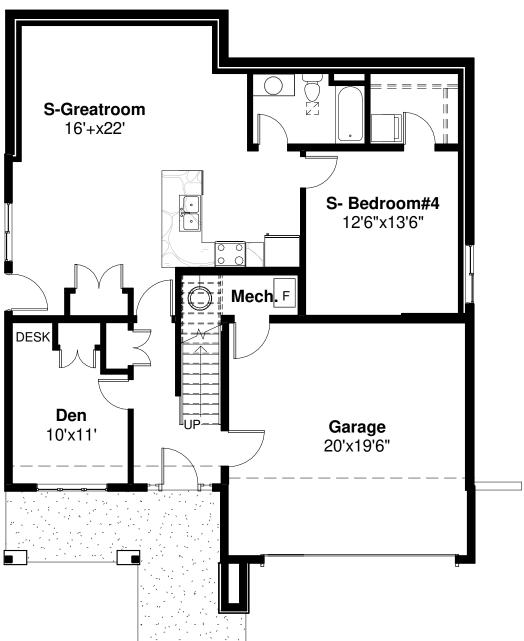

# Scotland Lot 12 Lumby BC

Main Floor Area:1088sf

Suite: 767sf

Total Footprint:1604sf

Upper Floor Area: 1363sf Covered Deck: 216sf

# Lot #12 The "Modern" Floor Plan Feature Sheet.

#### **Mechanical:**

- Forced air Amerostar furnace with AC.
- \_\_\_\_50 gallon electric hot water tank.
- -\_\_\_Fire suppression system.

#### Den:

- Vinyl plank flooring.
- LED clip light.
- Closet white wire shelf hanger.

# **Suite Great Room and Kitchen:**

- Vinyl plank flooring.
- Forced air/heat.
- Custom cabinetry with island peninsula and seating. Formica countertop.

# **Suite Bathroom**

- Vinyl plank flooring.
- Standard size vanity. Custom painted Benjamin Moore Hale Navy.
- Formica countertop
- Top mount white sink with chrome faucet.
- Chrome cabinet hardware.
- 60 inch white fibreglass Hytech tub/shower surround.

#### Suite Bedroom #1

- Vinyl plank flooring.
- LED clip light.
- Walk in closet white wire shelf hanger.