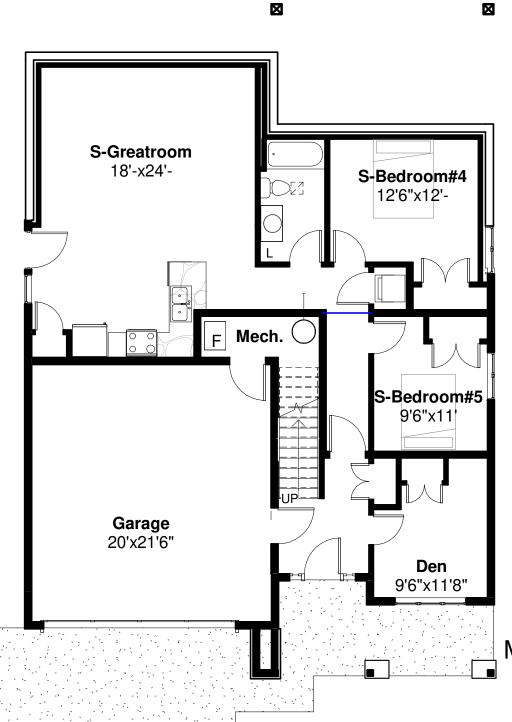

# Scotland Lot 15 Lumby BC

Design Inc.

Main Floor Area: 1154sf

Suite Area:846sf

Total Footprint: 1746sf

#### Den:

- Vinyl plank flooring.
- LED clip light.
- Closet white wire shelf hanger.

#### **Suite Great Room and Kitchen:**

- Vinyl plank flooring.
- Forced air/heat.
- Custom cabinetry with island peninsula and seating.
- Quartz counter top; builders series Diamond White.

#### **Suite Bathroom**

- Vinyl plank flooring.
- Standard size vanity. Custom painted Benjamin Moore Onyx.
- Quartz counter top; builders series Diamond White.
- Undermount white sink with black faucet; Black cabinet hardware.

## **Suite Bedroom #1**

- Vinyl plank flooring.
- LED clip light.
- Closet white wire shelf hanger.

#### **Suite Bedroom #2**

- Vinyl plank flooring.
- LED clip light.
- Closet white wire shelf hanger.

## **Stairwell**

- Custom hanging chandelier (black).
- Carpet.