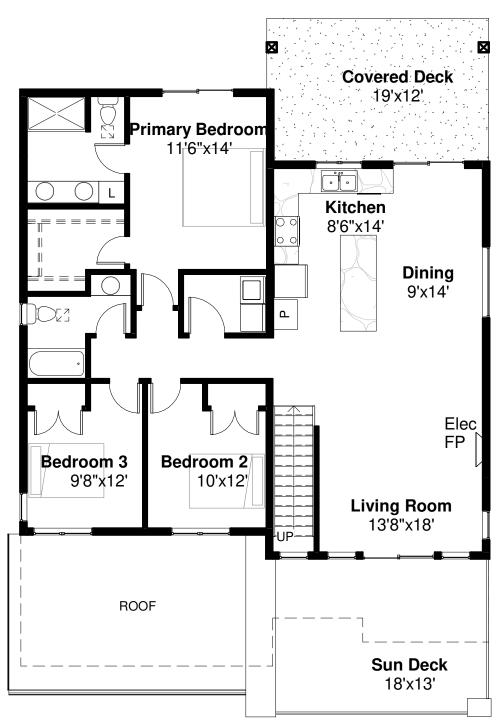

# Scotland Lot 15 Lumby BC

Design Inc.

Main Floor Area: 1154sf

Suite Area:846sf

Total Footprint: 1746sf

## Kitchen:

- Laminate flooring.
- Custom ceiling height (9ft) maple shaker kitchen cabinetry with glass door upper cabinets. Painted Benjamin Moore Chantilly Lace.
- Oversize entertainers dream island; maple shaker, custom painted Benjamin Moore Hale navy. Custom cabinets and drawers within the island.
- Quartz island top; builders series Diamond White.
- Quartz perimeter kitchen counters Diamond White.
- Custom cabinet hardware (black).
- Under cabinet LED tape lighting and upper cabinet lighting.
- 2 custom pendant lights over the island (gold).
- Custom tile back splash.
- Undermount black granite sink with black faucet/pull down spray.

# **Living/Dining Room:**

- Laminate flooring.
- Allusion Platinum series 52-5/16" linear electric fireplace; 5,000 BTU.
- TV outlet above fireplace.
- Oversized 8ft sliding glass door.

## **Laundry Room:**

- Custom patterned tile.
- White Samsung stacker washer/dryer.
- Quartz counter top; builders series Diamond White.

## Hallway:

- Laminate flooring.

#### **Main Bath:**

- Custom heated tile (dark octagon).
- Standard size vanity; custom painted Benjamin Moore Chantilly Lace.
- Quartz vanity counter top.
- Undermount white sink with black faucet.
- Gold cabinet hardware.
- Custom wall mount vanity light (gold).
- Custom full size wall mounted mirror to below vanity light.

#### **Master Bedroom:**

- Laminate flooring.
- Phone and cable outlet.
- Bedside light switch.
- Sliding glass door to backyard and concrete pad.

# **Master Closet:**

- Laminate flooring.
- Custom wood closet organizer.

#### **Master Bathroom:**

- Floor custom heated gloss marble style tile, white with grey veining detail.
- Custom vanity with shaker cabinets Benjamin Moore Chantilly Lace.
- Quartz vanity counter top Diamond White.
- His and her undermount white sinks with chrome faucets.
- Custom wall mount vanity light fixtures.
- Custom cut full size mirror to below vanity fixtures.
- Chrome cabinet hardware.
- Custom glass tiled shower with fiberglass base.

## **Bedroom One:**

- Laminate flooring.
- LED clip light.
- Closet white wire shelf hanger.

### **Bedroom Two:**

- Laminate flooring.
- LED clip light.
- Closet white wire shelf hanger.