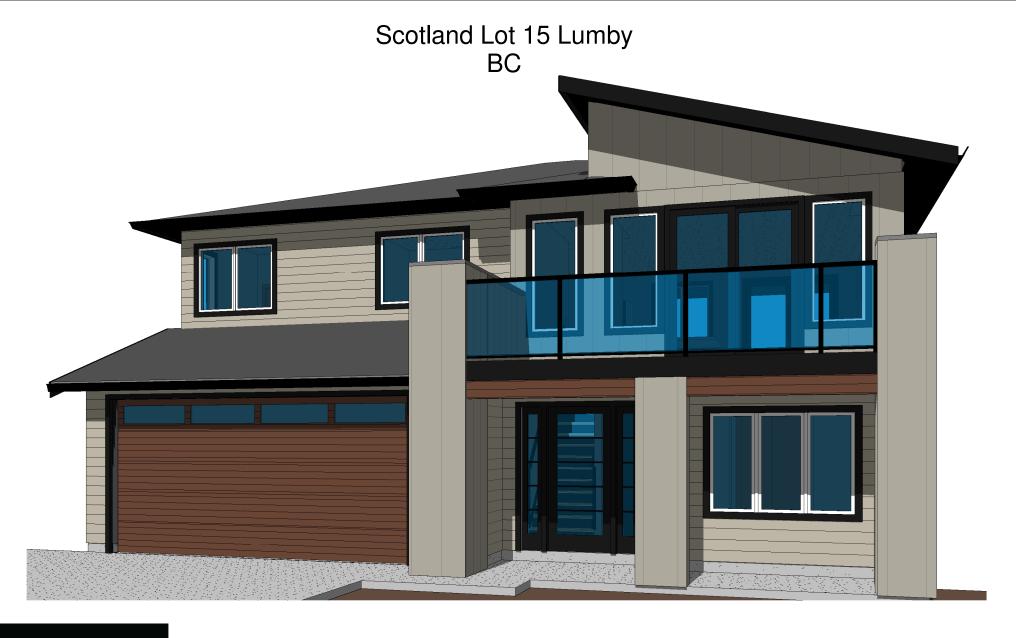

# Scotland Lot 15 Lumby BC

Design Inc.

Main Floor Area: 1154sf

Suite Area:846sf

Total Footprint: 1746sf

# Scotland Lot 15 Lumby BC

### **Exterior:**

- Hardie board siding Cobblestone.
- Hardie board detail Cobblestone
- Hardie board trim Black.
- Soffit, fascia, downspouts Black.
- IKO lifetime warranty AR laminate shingles; colour Dual Black.
- Garage door double car, belt drive, Contemporary walnut with 4 glass panels across top.
- All weather Low E Argon glass windows. NAF's rated. White vinyl in & out.
- Brushed concrete driveway/sidewalks/back patio.
- Dura deck flooring on covered deck.
- BBQ outlet.
- Landscaping underground irrigation back and front; turf back and front; 3 shrubs and one tree in front; landscaping rock below windows in front.